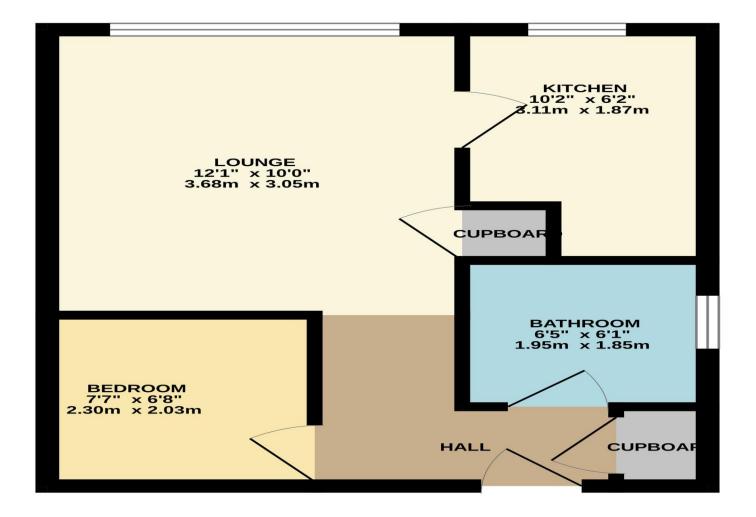

### FIRST FLOOR 331 sq.ft. (30.8 sq.m.) approx.

TOTAL FLOOR AREA : 331 sq.ft. (30.8 sq.m.) approx.

Whilst every attempt has been made to ensure the accuracy of the floorplan contained here, measurements of doors, windows, rooms and any other items are approximate and no responsibility is taken for any error, omission or mis-statement. This plan is for illustrative purposes only and should be used as such by any prospective purchaser. The services, systems and appliances shown have not been tested and no guarantee as to their operability or efficiency can be given. Made with Metropix ©2023